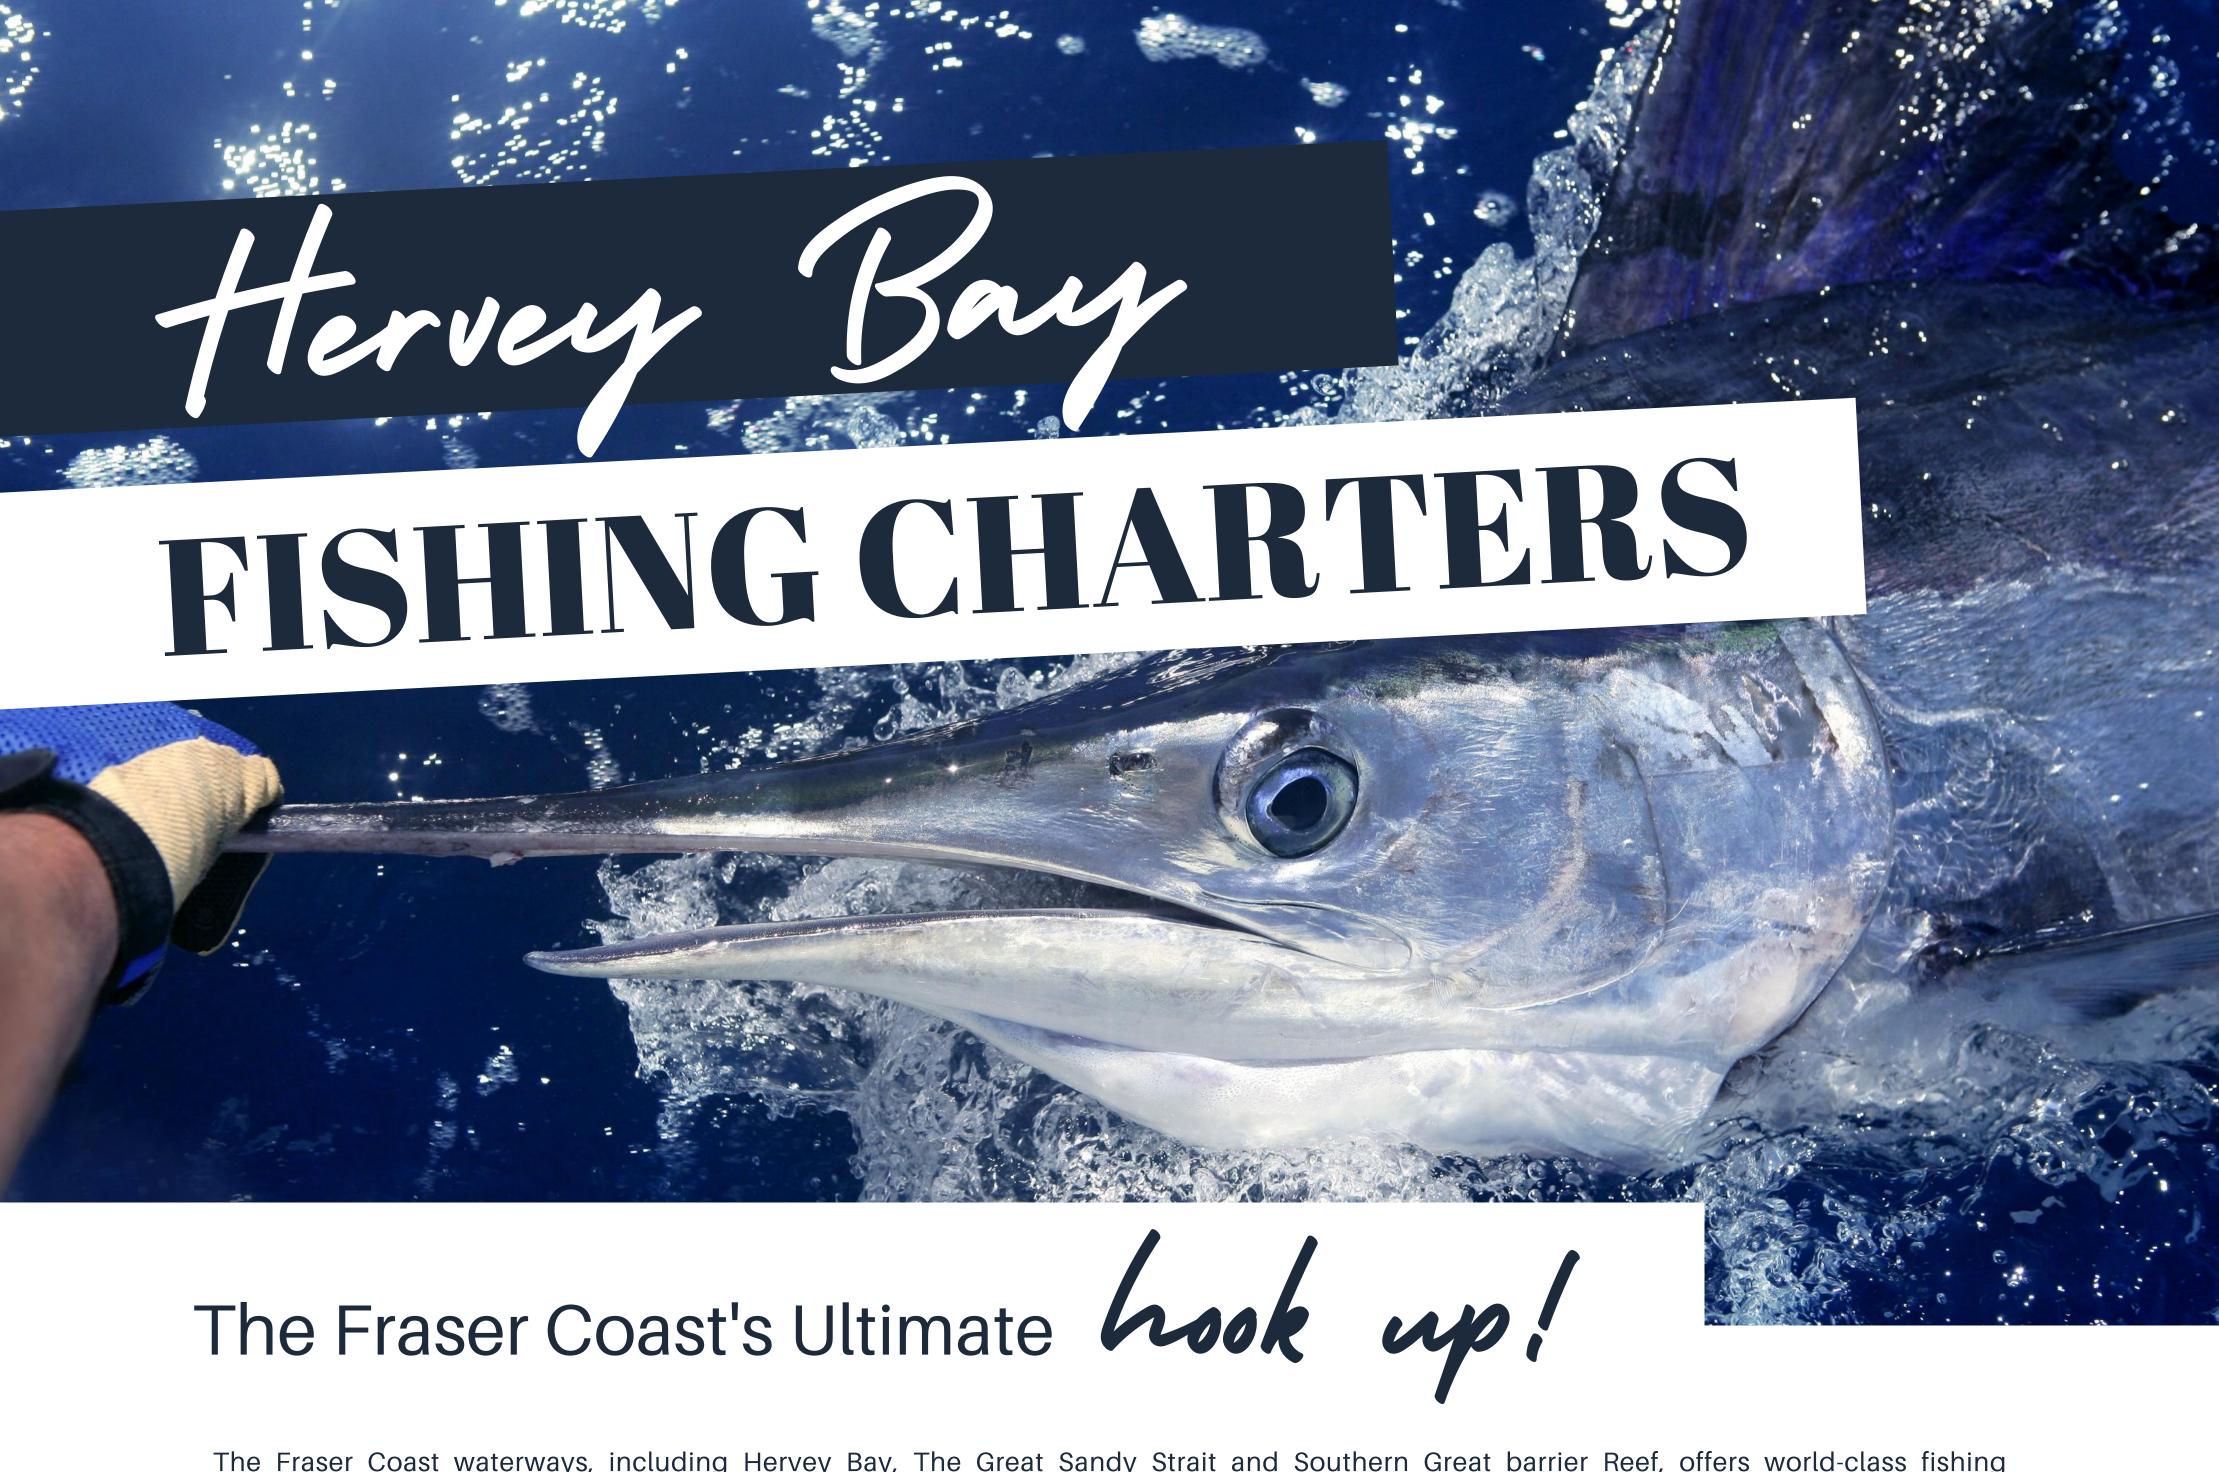

The Fraser Coast waterways, including Hervey Bay, The Great Sandy Strait and Southern Great barrier Reef, offers world-class fishing opportunities. The maze of creeks and rivers, inshore islands, vast sand flats, deep and artificial reefs deliver one of the most diverse fisheries in Australia, with an overlap of both northern and southern species. A number of Australia's most iconic fish are caught in these waters including the famous Black Marlin, Tuna, Sailfish, Cobia, Spanish Mackrel and more.