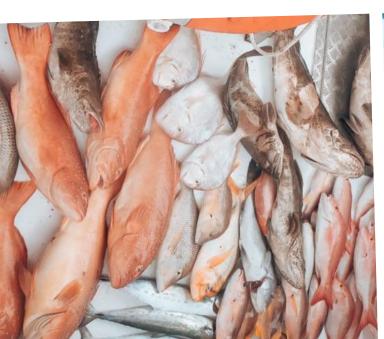

### **SWEET ESCAPE FISHING CHARTER HIGHLIGHTS:**

- Targeting prized table fish like Red Emperor, Coral Trout, Mahi Mahi, Yellowfin Tuna, Jobfish, Parrotfish and other Reef Fish
- Offshore fishing: Breaksea spit and to the Southern & Northern gutters as well as the Bunker group (Full day and custom charters)
- 3100 Kevlacat: all weather, performance, ocean going power boat
- Experienced local guides who will put you on the spot

### INCLUSIONS:

- Bait and fishing equipment
- Bottle of water
- Fish cleaned, packed & put on ice

### INCLUSIONS:

- Lunch & bottle of water
- Bait and fishing equipment
- Fish cleaned, packed & put on iceOffshore experience: Breaksea + Gutters