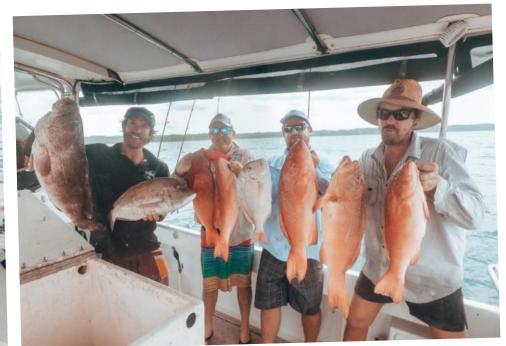

### **SWEET ESCAPE FISHING CHARTER HIGHLIGHTS:**

- Targeting prized table fish like Red Emperor, Coral Trout, Mahi Mahi, Yellowfin Tuna, Jobfish, Parrotfish and other Reef Fish
- Offshore fishing: Breaksea spit and to the Southern & Northern gutters as well as the Bunker group (Full day and custom charters)
- 3100 Kevlacat: all weather, performance, ocean going power boat
- Experienced local guides who will put you on the spot

### INCLUSIONS:

- Bait and fishing equipment
- Bottle of water
- Fish cleaned, packed & put on ice

### INCLUSIONS:

- Lunch & bottle of water
- Bait and fishing equipment
- Fish cleaned, packed & put on iceOffshore experience: Breaksea + Gutters