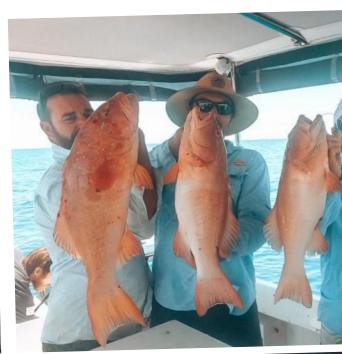

### **SWEET ESCAPE FISHING CHARTER HIGHLIGHTS:**

- Targeting prized table fish like Red Emperor, Coral Trout, Mahi Mahi, Yellowfin Tuna, Jobfish, Parrotfish and other Reef Fish
- Offshore fishing: Breaksea spit and to the Southern & Northern gutters as well as the Bunker group (Full day and custom charters)
- 3100 Kevlacat: all weather, performance, ocean going power boat
- Experienced local guides who will put you on the spot